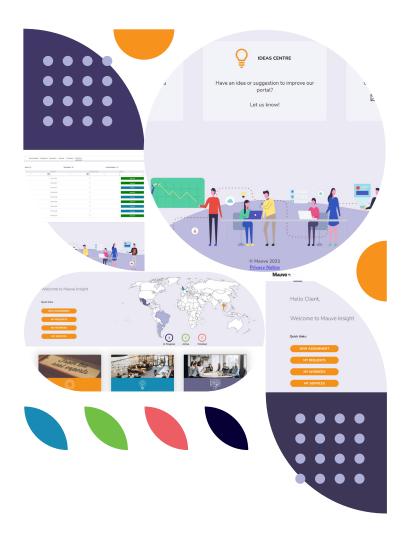

## **Mauve** i n s i g h t

Experience the future of work with the Mauve Insight Portal.

The Mauve Insight portal is a secure web-based, self-service application that allows clients and workers to access all data related to their global work assignments.

Easy-to-use, secure and convenient, Mauve Insight enables you to approve, track and update information more efficiently than ever before.

- Simple onboarding process
- Complete worker overview
- View & download payslips
- Expense approval
- Attendance overview & tracking
- Immigration status updates
- Invoice summary
- Automated notifications